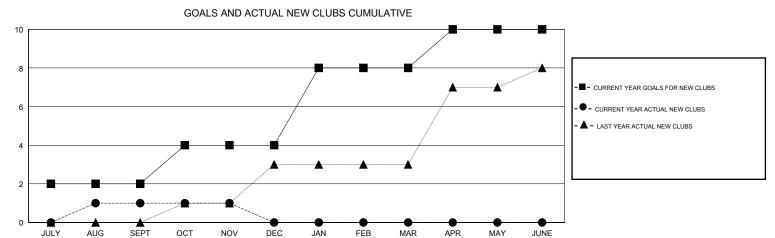

## District 317 E

GMT: LOCATION INDIA GMT CA

| DROPPED CLUBS: 0  DROPPED MEMBERS |         | 20 CLUBS OF 52 ADDED 1 OR MORE<br>NEW MEMBERS | GENDER DISTRIBU<br>MALE<br>FEMALE | TION<br>1,343 (69.73%)<br>583 (30.27%) |     |
|-----------------------------------|---------|-----------------------------------------------|-----------------------------------|----------------------------------------|-----|
| DECEASED                          | 2       | CLICK HERE FOR CUMULATIVE  MEMBERSHIP DATA    | TOTAL FAMILY UNIT MEMBERS         |                                        | 478 |
| CLUB CANCELLED OTHER              | 0<br>71 |                                               | FAMILY MEMBERS PAYING HALF 2 DUES |                                        | 267 |
| TOTAL                             | 73      |                                               | 5020                              |                                        |     |