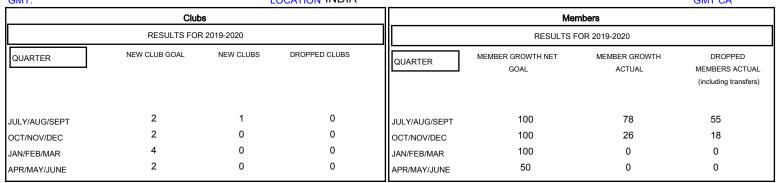

## District 317 E

GMT: LOCATION INDIA GMT CA

| DROPPED CLUBS: 0  DROPPED MEMBERS |         | 20 CLUBS OF 52 ADDED 1 OR MORE<br>NEW MEMBERS | GENDER DISTRIBU<br>MALE<br>FEMALE | TION<br>1,343 (69.73%)<br>583 (30.27%) |     |
|-----------------------------------|---------|-----------------------------------------------|-----------------------------------|----------------------------------------|-----|
| DECEASED                          | 2       | CLICK HERE FOR CUMULATIVE  MEMBERSHIP DATA    | TOTAL FAMILY UNIT MEMBERS         |                                        | 478 |
| CLUB CANCELLED OTHER              | 0<br>71 |                                               | FAMILY MEMBERS PAYING HALF 2 DUES |                                        | 267 |
| TOTAL                             | 73      |                                               | 5020                              |                                        |     |