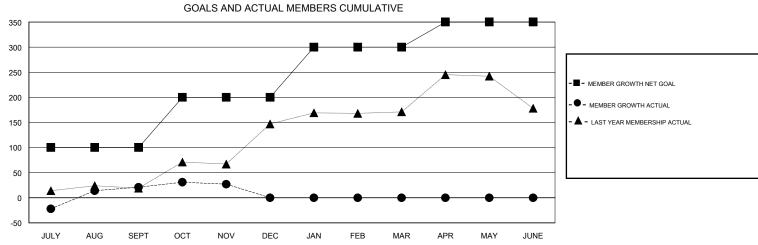

## District 317 E

GMT: LOCATION INDIA GMT CA

| DROPPED CLUBS: 0  DROPPED MEMBERS |         | 20 CLUBS OF 52 ADDED 1 OR MORE<br>NEW MEMBERS | GENDER DISTRIBU<br>MALE<br>FEMALE | TION<br>1,343 (69.73%)<br>583 (30.27%) |     |
|-----------------------------------|---------|-----------------------------------------------|-----------------------------------|----------------------------------------|-----|
| DECEASED                          | 2       | CLICK HERE FOR CUMULATIVE  MEMBERSHIP DATA    | TOTAL FAMILY UNIT MEMBERS         |                                        | 478 |
| CLUB CANCELLED OTHER              | 0<br>71 |                                               | FAMILY MEMBERS PAYING HALF 2 DUES |                                        | 267 |
| TOTAL                             | 73      |                                               | 5020                              |                                        |     |